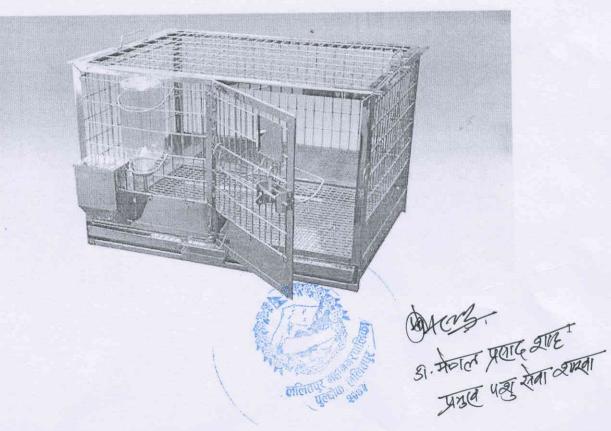

## ललितपुर महानगरपालिका नगर कार्यपालिकाको कार्यालय पशु सेवा शाखा लगनखेल ललितपुर खरायोको खोरको स्पेशिफिकेशन (Specification of Rabbit Cage)

| S.N.       | Name of Item                                                                                                                                                                                                                                                                                                                                                                                                                                                                                                                                                                                                                                                                                                                                                                                     |
|------------|--------------------------------------------------------------------------------------------------------------------------------------------------------------------------------------------------------------------------------------------------------------------------------------------------------------------------------------------------------------------------------------------------------------------------------------------------------------------------------------------------------------------------------------------------------------------------------------------------------------------------------------------------------------------------------------------------------------------------------------------------------------------------------------------------|
| S.N.<br>1. | <ul> <li>Stainless Steel Rabbit Cage</li> <li>Specification</li> <li>Cage Dimensions :- 540mm (front) x 520 mm (side )x 380 mm (height)</li> <li>Frame- Top &amp; leg- 30mm x 30mm x18 swg S.S. Sheet.</li> <li>Sides - 18 swg S.S. sheet with smooth perforation of 13mm diameter approx. 6-8 mm apart from each other, perforations not exceeding 50% of the total area of the sides.</li> <li>Top: -18 swg S.S. sheet with smooth perforation of 13mm diameter and approx. 6-8mm apart from each other</li> <li>Gate: 520mm x320 mm, with smooth perforation of 13mm diameter 5-8 mm apart from each other, along with provision for faxing water bottle; keeping feed in j-shaped hopper, hanging cage card.</li> <li>Bottom floor: 16 swg S.S. sheet s40 mm x 520 mm x 3 cm deep</li> </ul> |
|            | J-Shaped Hopper :- S.S. 18 G Size -10 cm x 8cm x 16cm;<br>Water bottle : Capacity 500 ml, unbreakable , rubber cork with a hole in central nozzle with internal diameter 6-8 mm.<br>Note :                                                                                                                                                                                                                                                                                                                                                                                                                                                                                                                                                                                                       |
|            | Specification for steel: S.S. grade 304. All the rough edges should be rounded off<br>Consignment will be accepted based on approval of pilot sample confirming to quality &<br>design specification mentioned above                                                                                                                                                                                                                                                                                                                                                                                                                                                                                                                                                                             |

## NOTE

Cage can be either of above shown. Both cages have same price.

ST. FISICN HEIG PILE ST. FISICN HEIG PILE HIJU 905 CAT STRAT

2