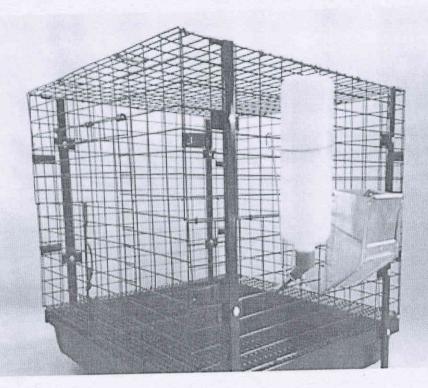

## ललितपुर महानगरपालिका नगर कार्यपालिकाको कार्यालय पशु सेवा शाखा लगनखेल ललितपुर खरायोको खोरको स्पेशिफिकेशन (Specification of Rabbit Cage)

| S.N.       | Name of Item                                                                                                                                                                                                                                                                                                                                                                                                                                                                                                                                                                                                                                                                                                                                                                                     |
|------------|--------------------------------------------------------------------------------------------------------------------------------------------------------------------------------------------------------------------------------------------------------------------------------------------------------------------------------------------------------------------------------------------------------------------------------------------------------------------------------------------------------------------------------------------------------------------------------------------------------------------------------------------------------------------------------------------------------------------------------------------------------------------------------------------------|
| S.N.<br>1. | <ul> <li>Stainless Steel Rabbit Cage</li> <li>Specification</li> <li>Cage Dimensions :- 540mm (front) x 520 mm (side )x 380 mm (height)</li> <li>Frame- Top &amp; leg- 30mm x 30mm x18 swg S.S. Sheet.</li> <li>Sides - 18 swg S.S. sheet with smooth perforation of 13mm diameter approx. 6-8 mm apart from each other, perforations not exceeding 50% of the total area of the sides.</li> <li>Top: -18 swg S.S. sheet with smooth perforation of 13mm diameter and approx. 6-8mm apart from each other</li> <li>Gate: 520mm x320 mm, with smooth perforation of 13mm diameter 5-8 mm apart from each other, along with provision for faxing water bottle; keeping feed in j-shaped hopper, hanging cage card.</li> <li>Bottom floor: 16 swg S.S. sheet s40 mm x 520 mm x 3 cm deep</li> </ul> |
|            | J-Shaped Hopper :- S.S. 18 G Size -10 cm x 8cm x 16cm;<br>Water bottle : Capacity 500 ml, unbreakable , rubber cork with a hole in central nozzle with internal diameter 6-8 mm.<br>Note :                                                                                                                                                                                                                                                                                                                                                                                                                                                                                                                                                                                                       |
|            | Specification for steel: S.S. grade 304. All the rough edges should be rounded off<br>Consignment will be accepted based on approval of pilot sample confirming to quality &<br>design specification mentioned above                                                                                                                                                                                                                                                                                                                                                                                                                                                                                                                                                                             |

## NOTE

Cage can be either of above shown. Both cages have same price.

ST. FISICN HEIG PILE ST. FISICN HEIG PILE HIJU 905 CAT STRAT

2